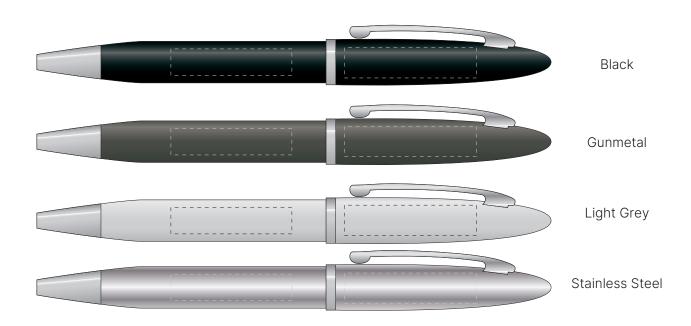

# JOB NO. XXXXXX F390 - Eva Pen

| Product Colour/s (Please specify product colour/s here) | Product Size<br>137mm W x 16mm H                                                                                                    | Actual Print Size (Please specify actual print size here) |
|---------------------------------------------------------|-------------------------------------------------------------------------------------------------------------------------------------|-----------------------------------------------------------|
| Print colour/s (Please specify print colour/s here)     | Print Method  Pad Print: Beside Clip: 35mm W x 8mm H  Pad Print: Barrel: 42mm W x 7mm H  Laser Engrave: Beside Clip: 32mm W x 7mm H |                                                           |

## ARTWORK (100% approx.)

#### Disclaimer:

Colour proofs are to be used as a guide only.

Line drawing is for approximate print positional guide only.

Please familiarise yourself with the product prior to approving.

It is not intended to be an exact scale or detailed representation.